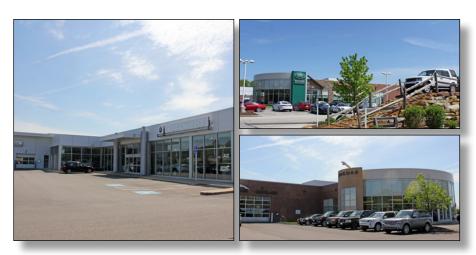

## **Davis Automotive Group**

6135 Kruse Drive | Solon, Ohio 44139

## **General Information:**

High end and luxury car dealerships at 6135 Kruse Dr serving customers for BMW, Land Rover and Jaguar. The dealerships are parallel to US-422 exiting at SR-91 South to Solon Rd, and then West onto Kruse Dr.