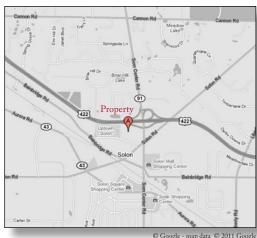

## **General Information:**

High end and luxury car dealerships at 6135 Kruse Dr serving customers for BMW, Land Rover and Jaguar. The dealerships are parallel to US-422 exiting at SR-91 South to Solon Rd, and then West onto Kruse Dr.