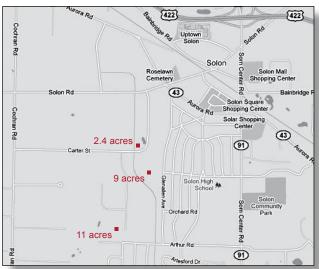

## **Land Sites Available**

Solon, Ohio 44139

© Google - map data © 2010 Googl

## **Properties Available:**

2.4 acres - Davis Industrial Parkway

9 acres - Davis Industrial Parkway

11 acres - Parkland Boulevard