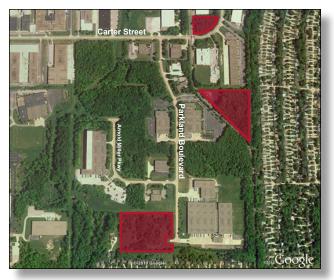

## **Land Sites Available**

Solon, Ohio 44139

© Google - map data © 2010 Googl

## **Properties Available:**

2.4 acres - Davis Industrial Parkway

9 acres - Davis Industrial Parkway

11 acres - Parkland Boulevard